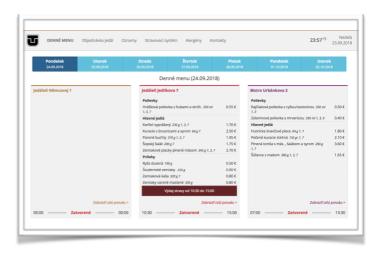

# You can eat in the following locations:

Canteen Němcovej 1

Canteen Jedlíkova 7

Bistro Urbánkova 2

Bistro ZP, Němcovej 9

Bistro Němcovej 32

UVP Technicom, Němcovej 5

# Food and accessories for free choice:

Pizzeria Forte, Jedlíkova 7

Libresso, Němcovej 7

Bistro, Letná 9

Bagetéria, Vysokoškolská 4

## **Opening hours**

(jedalen.tuke.sk)