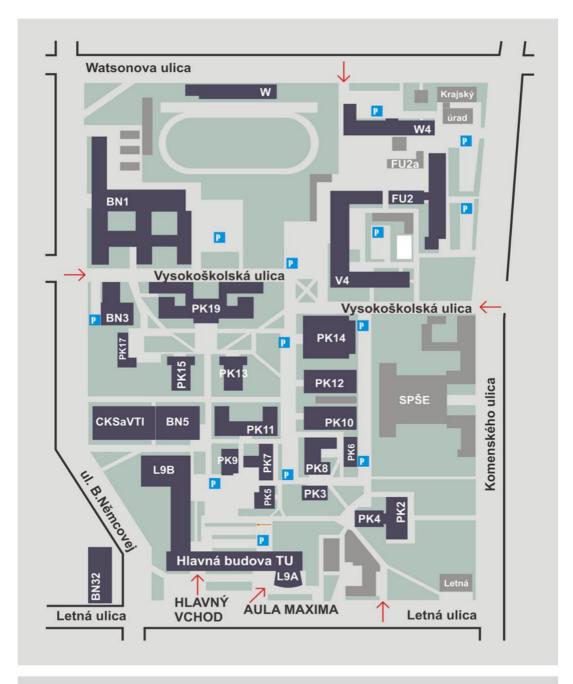

y of Economics and Faculty of Electrical Engineering and Informatics.

The boarding house provides a wide range of services such as a dining room, gym, boxing room, laundry room, dining room, cinema, radio and a copy center.



# Membership at OZ (civic association)

By the membership the student in OZ gets the opportunity to connect to the internal network, the possibility of using the gym, boxing room, laundry and other services on J9 hostels.

Membership costs 27 eur.

Check the date of registration and payment deadline at <u>userpanel.pcklub.sk</u>



# Important addresses QR-codes

Faculty of Economics



Rectors office TUKE





Lecture Halls (ZP)



Božena Němcová Dormitory



Department of Languages and PE



Institute of Computer Technology



Technicom



# **MAP OF TUKE AREA**







# Members of the student section of

# **ACADEMIC SENATE**

# **FACULTY OF ECONOMICS**

# We wish you a lot of success in studying at Faculty of Economics TUKE

Bc. Miroslava Čeginíková

(representative of second year, master degree)
Bc. Juraj Nestorík

(representative of the first year, master degree)
Tímea Kakaščiková

(representative third year, bachelor degree)
Dominik Jirásek

(representative second year, bachelor degree)