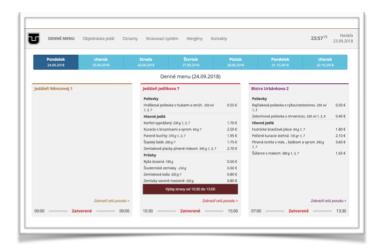

# UNIVERSITY CANTEEN

# **TUKE**

# You can eat in the following locations:

Canteen Němcovej 1

Canteen Jedlíkova 7

Bistro Urbánkova 2

Bistro ZP, Němcovej 9

Bistro Němcovej 32

UVP Technicom, Němcovej 5

# Food and accessories for free choice:

Pizzeria Forte, Jedlíkova 7

Libresso, Němcovej 7

Bistro, Letná 9

Bagetéria, Vysokoškolská 4

#### **Opening hours**

(jedalen.tuke.sk)