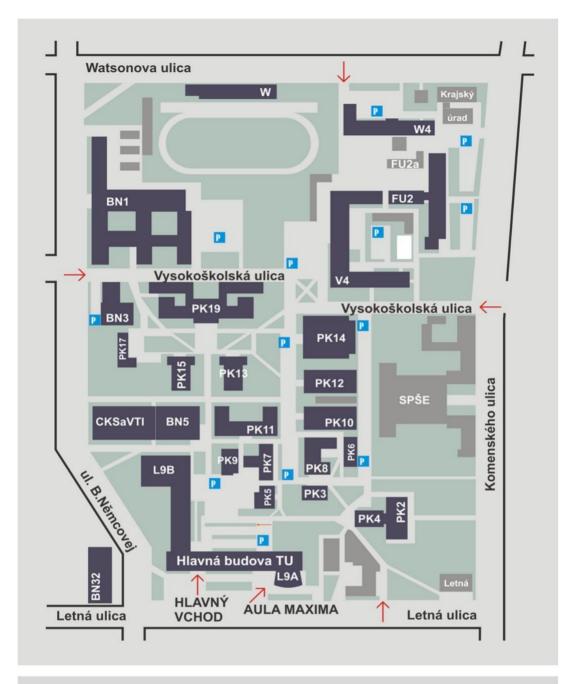

lty of Electrical Engineering and Informatics.

The boarding house provides a wide range of services such as a dining room, gym, boxing room, laundry room, dining room, cinema, radio and a copy center.



#### Membership at OZ (civic association)

By the membership the student in OZ gets the opportunity to connect to the internal network, the possibility of using the gym, boxing room, laundry and other services on J9 hostels.

Membership costs 27 eur.

Check the date of registration and payment deadline at userpanel.pcklub.sk



# Important addresses QR-codes

Faculty of Economics



Rectors office TUKE





**University Library** 



Lecture Halls (ZP)



Božena Němcová Dormitory



Department of Languages and PE



Institute of Computer Technology



Technicom



# **MAP OF TUKE AREA**







## Members of the student section of

# **ACADEMIC SENATE**

## **FACULTY OF ECONOMICS**

# We wish you a lot of success in studying at Faculty of Economics TUKE

Bc. Juraj Nestorík (representative of second year, master degree) Bc. Tímea Kakaščiková

(representative of the first year, master degree)

Dominik Jirásek

(representative third year, bachelor degree)

Viktória Adamkovičová

(representative second year, bachelor degree)