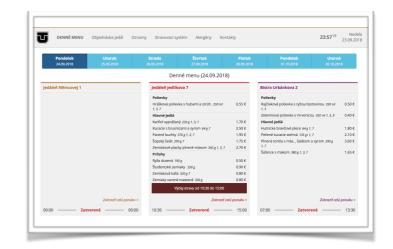

# UNIVERSITY CANTEEN TUKE

### You can eat in the following locations:

Canteen Němcovej 1

Canteen Jedlíkova 7

Bistro Urbánkova 2

Bistro ZP, Němcovej 9

Bistro Němcovej 32

UVP Technicom, Němcovej 5

#### **Opening hours**

(jedalen.tuke.sk)