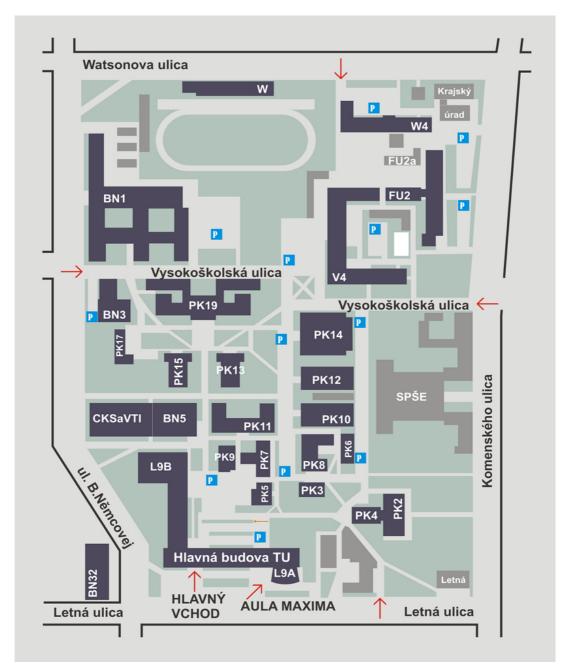

# **MAP OF TUKE AREA**

- L9A The TUKE Main Building, A block
- L9B The TUKE Main Building, B block
- PK2 Department of Physics, FEI
- PK3 Institute of Metallurgy, FMMR Institute of Materials and Quality Engineering, FMMR Department of Theoretical and Industrial Electrical Engineering, FEI
- PK4 Aula Volkswagen Slovakia PK5 Department of Process and Environmental Engineering, SjF
- PK6 Computer Centre, FEI
- PK7 Auditorium Hall L4
- PK8 Institute of Automation, Mechatronics PK13 Department of Electronics and and Robotics, SjF

- PK9 Institute of Management, Industrial and Digital Engineering, SjF PK10 Institute of Metallurgy, FMMR
- Institute of Materials and Quality Engineering, FMMR
- PK10a Technological Innovations Centre PK11 Institute of Metallurgy, FMMR Institute of Materials
- and Quality Engineering, FMMR PK12 Institute of Recycling Technologies, Centre of Waste Processing, Lab. of Processing Industrial Waste, FMMR
- PK12a Prototype and Innovation Center, SjF
  - Multimedia Communications, FEI

- PK14 Institute of Metallurgy, FMMR Institute of Logistics, FBERG
- PK15 Institute of Geosciences, FBERG
- PK19 Delius Pavilion, FBERG
- BN1 Student Dormitory
- BN3 Inst. of Computer Technology
- BN9 Auditorium Halls
- BN32 Faculty of Economics
- V4 Faculty of Civil Engineering
- W Stadium TJ Akademik
- W4 Studios, Faculty of Arts
- FU2 Student Dormitory
- UK University library
- TECH UVP TECHNICOM